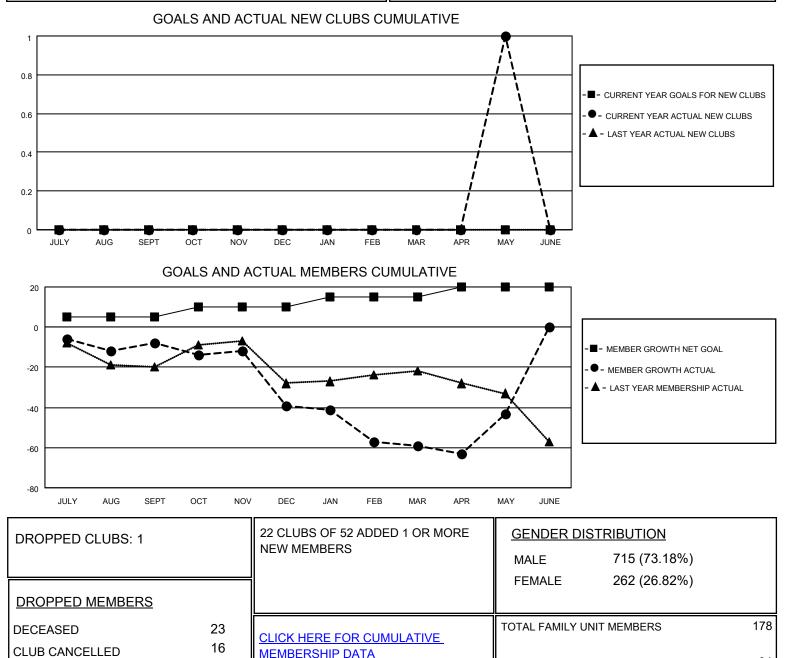

## LOCATION NORTH CAROLINA

District 31 S

Results as of: 5/31/2021

| Clubs                 |               |           |               | Members               |                        |                         |                                                    |
|-----------------------|---------------|-----------|---------------|-----------------------|------------------------|-------------------------|----------------------------------------------------|
| RESULTS FOR 2020-2021 |               |           |               | RESULTS FOR 2020-2021 |                        |                         |                                                    |
| QUARTER               | NEW CLUB GOAL | NEW CLUBS | DROPPED CLUBS | QUARTER MEM           | BER GROWTH NET<br>GOAL | MEMBER GROWTH<br>ACTUAL | DROPPED<br>MEMBERS ACTUAL<br>(including transfers) |
| JULY/AUG/SEPT         | 0             | 0         | 0             | JULY/AUG/SEPT         | 5                      | 16                      | 23                                                 |
| OCT/NOV/DEC           | 0             | 0         | 0             | OCT/NOV/DEC           | 5                      | 13                      | 43                                                 |
| JAN/FEB/MAR           | 0             | 0         | 1             | JAN/FEB/MAR           | 5                      | 8                       | 28                                                 |
| APR/MAY/JUNE          | 0             | 1         | 0             | APR/MAY/JUNE          | 5                      | 38                      | 20                                                 |